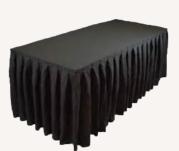

Square Table 3x3 with cover RM30 with skirting RM35

**Oblong Table 3x6** with cover **RM45** with cover & skirting **RM55** 

**Banquet Table** with Damask Cover **RM55** 

**Cocktail Table** with ribbon **RM55** 