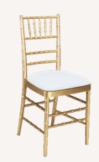

Banquet Chair with cover RM12 with cover & ribbon RM13

Banquet Chair with lycra RM15

**PVC Sofa** Single seater **RM250** Double Seater **RM450** 

Leather Bar Stool RM50

Chiavari Chair RM20 (Gold, White, Brown)